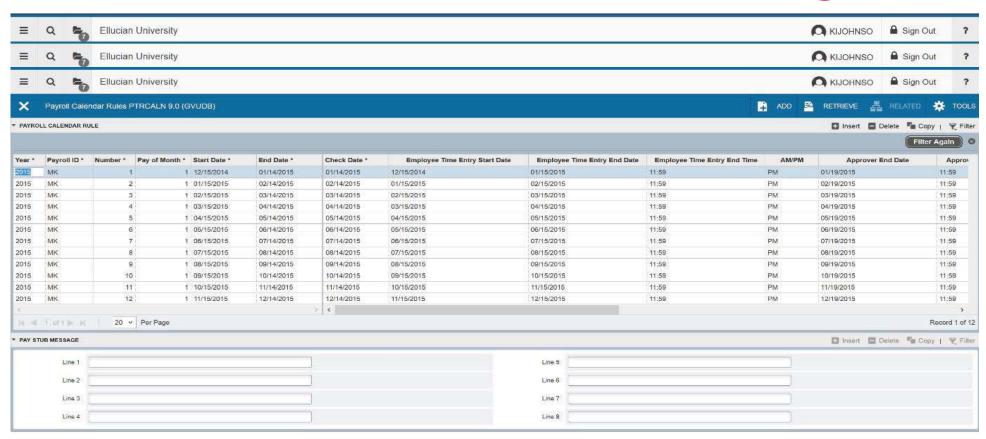

tail Payroll Default Deferred Pay Miscellaneous Excluded Deductions/Benefits Default Earnings Work Schedules Job Labor Distribution - JOB DETAIL Job Detail Effective Date 01/15/2014 Personnel Date 31/15/2014 Hours per Day 1 Status \* Active ... Monthly FT for DD on Demand Employee Class \* MK Leave Category Job FTE \* 1.000 Change Reason Appointment Percent \* --- Banner University Encumbrance Hours Grade \* 05 ... Group ' 2008 ... Table \* FA ... Compensation 35.000000 12.0 Hours per Pay \* Assign Salary Annual Salary \* 72,798.60 Record 1 of 2 ellucian.





















### System Messaging: Success, Warnings, and Errors









#### Multiple Record Views: Grid pages



ellucian.

### Multiple Record Views: Single Record









## Lookups and Filtering: Improving page searches









### Tablet Friendly: Banner on-the-go