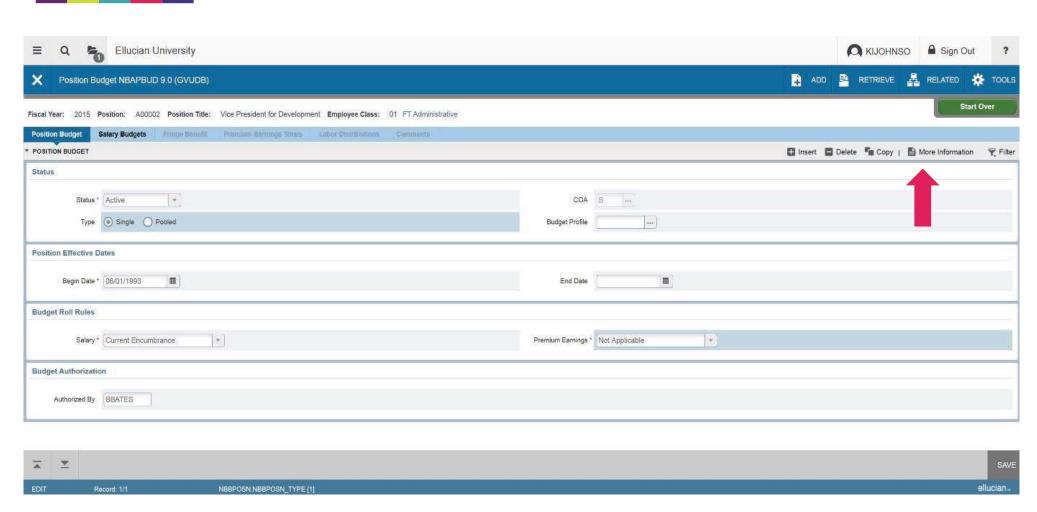

# Modern user interface with industry standard web controls: Supplemental Data Engine

© 2016 ELLUCIAN.

KIJOHNSO A Sign Out Ellucian University 🖹 ADD 🗎 RETRIEVE 🚣 RELATED 🌣 TOOLS Employee Jobs NBAJOBS 9.0 (GVUDB) Query Date: \* 09/11/2015 Suffix: Last Paid Date: KIJOHNSO A Sign Out Get Started: Fill out the fields above and pr ★ Employee Jobs NBAJOBS 9.0 (GVUDB) 🙀 ADD 😫 RETRIEVE 🟯 RELATED 🔅 TOOLS Job Detail Payroll Default Deferred Pay Miscellaneous Excluded Deductions/Benefits Default Earnings Work Schedules Job Labor Distribution - JOB DETAIL Job Detail Effective Date 01/15/2014 Personnel Date 31/15/2014 Hours per Day 1 Status \* Active ... Monthly FT for DD on Demand Employee Class \* MK Leave Category Job FTE \* 1.000 Change Reason Appointment Percent \* --- Banner University Encumbrance Hours Grade \* 05 ... Group ' 2008 ... Table \* FA ... Compensation 35.000000 12.0 Hours per Pay \* Assign Salary Annual Salary \* 72,798.60 Record 1 of 2 ellucian.