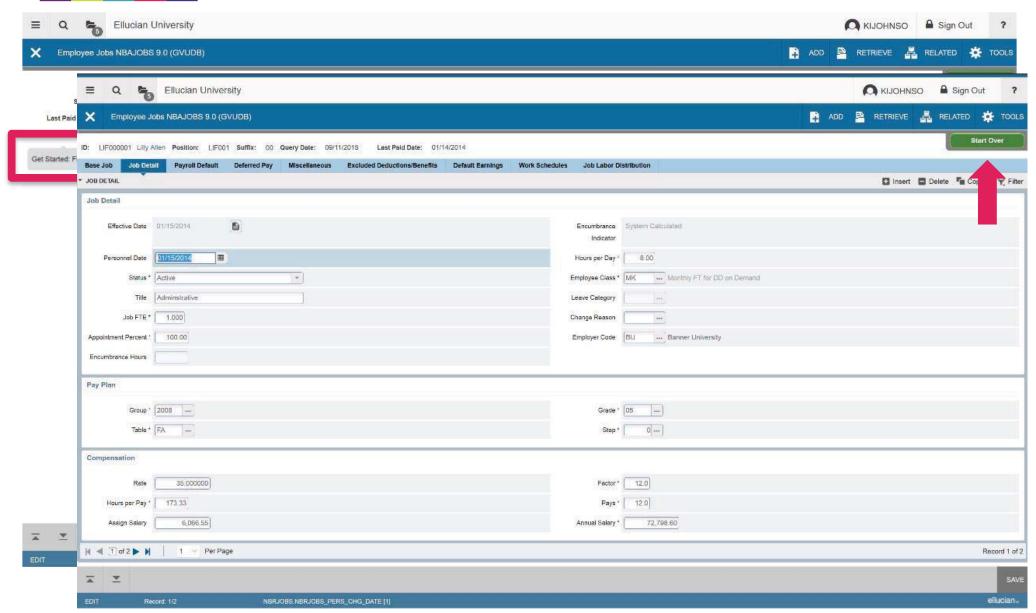

# Modern user interface with industry standard web controls: Supplemental Data Engine

© 2016 ELLUCIAN.

KIJOHNSO A Sign Out Ellucian University 🖹 ADD 🗎 RETRIEVE 🚣 RELATED 🌣 TOOLS Employee Jobs NBAJOBS 9.0 (GVUDB) Query Date: \* 09/11/2015 Suffix: Last Paid Date: KIJOHNSO A Sign Out Get Started: Fill out the fields above and pr ★ Employee Jobs NBAJOBS 9.0 (GVUDB) 🙀 ADD 😫 RETRIEVE 🟯 RELATED 🔅 TOOLS Job Detail Payroll Default Deferred Pay Miscellaneous Excluded Deductions/Benefits Default Earnings Work Schedules Job Labor Distribution - JOB DETAIL Job Detail Effective Date 01/15/2014 Personnel Date 31/15/2014 Hours per Day 1 Status \* Active ... Monthly FT for DD on Demand Employee Class \* MK Leave Category Job FTE \* 1.000 Change Reason Appointment Percent \* --- Banner University Encumbrance Hours Grade \* 05 ... Group ' 2008 ... Table \* FA ... Compensation 35.000000 12.0 Hours per Pay \* Assign Salary Annual Salary \* 72,798.60 Record 1 of 2 ellucian.