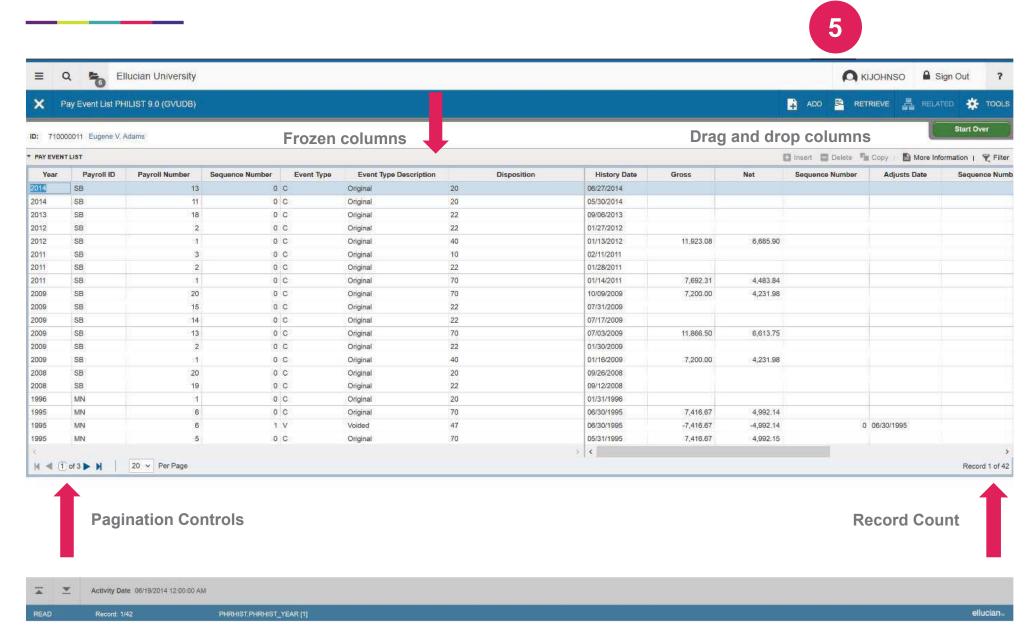

rted: Fill out the fields above and pr ★ Employee Jobs NBAJOBS 9.0 (GVUDB) 🙀 ADD 😫 RETRIEVE 🟯 RELATED 🔅 TOOLS Job Detail Payroll Default Deferred Pay Miscellaneous Excluded Deductions/Benefits Default Earnings Work Schedules Job Labor Distribution - JOB DETAIL Job Detail Effective Date 01/15/2014 Personnel Date 31/15/2014 Hours per Day 1 Status \* Active ... Monthly FT for DD on Demand Employee Class \* MK Leave Category Job FTE \* 1.000 Change Reason Appointment Percent \* --- Banner University Encumbrance Hours Grade \* 05 ... Group ' 2008 ... Table \* FA ... Compensation 35.000000 12.0 Hours per Pay \* Assign Salary Annual Salary \* 72,798.60 Record 1 of 2 ellucian.





















### System Messaging: Success, Warnings, and Errors









#### Multiple Record Views: Grid pages



ellucian.

### Multiple Record Views: Single Record









## Lookups and Filtering: Improving page searches









### Tablet Friendly: Banner on-the-go