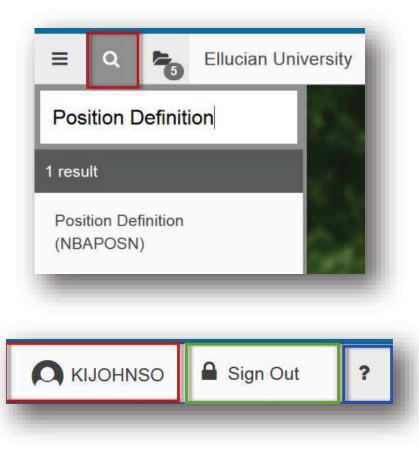

### Navigation: Application Navigator



ellucian.

#### Navigation: Easy page-to-page access











#### Navigation: Improved features within pages





ellucian.

# Modern user interface with industry standard web controls: Familiar concepts





# Modern user interface with industry standard web controls: Familiar concepts









# Modern user interface with industry standard web controls: Sections on pages









# Modern user interface with industry standard web controls: Supplemental Data Engine







© 2016 ELLUCIAN.

KIJOHNSO A Sign Out Ellucian University 🖹 ADD 🗎 RETRIEVE 🚣 RELATED 🌣 TOOLS Employee Jobs NBAJOBS 9.0 (GVUDB) Query Date: \* 09/11/2015 Suffix: Last Paid Date: KIJOHNSO A Sign Out Get Started: Fill out the fields above and pr ★ Employee Jobs NBAJOBS 9.0 (GVUDB) 🙀 ADD 😫 RETRIEVE 🟯 RELATED 🔅 TOOLS Job Detail Payroll Default Deferred Pay Miscellaneous Excluded