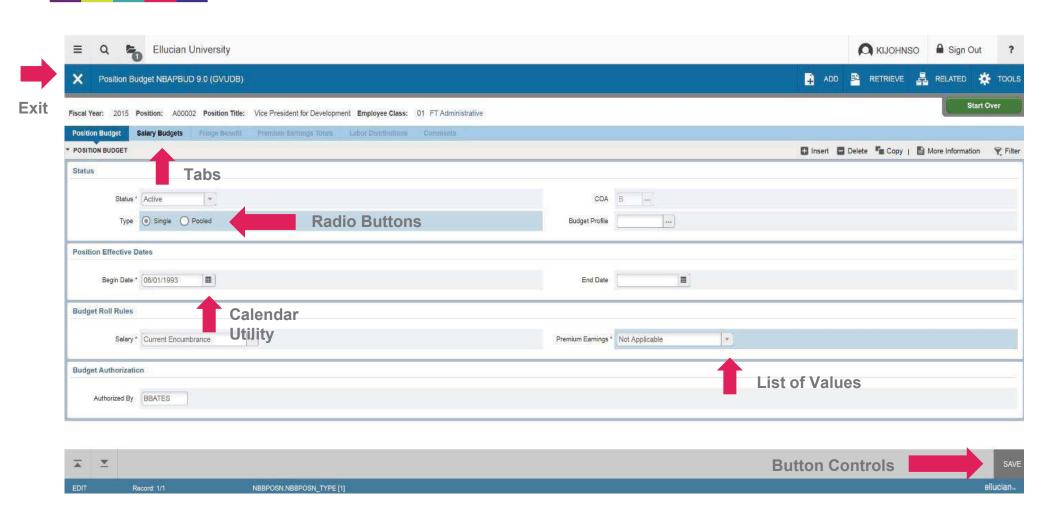

### Navigation: Application Navigator



ellucian.

#### Navigation: Easy page-to-page access











#### Navigation: Improved features within pages





ellucian.

# Modern user interface with industry standard web controls: Familiar concepts





# Modern user interface with industry standard web controls: Familiar concepts









# Modern user interface with industry standard web controls: Sections on pages









# Modern user interface with industry standard web controls: Supplemental Data Engine







© 2016 ELLUCIAN.

KIJOHNSO A Sign Out Ellucian University 🖹 ADD 🗎 RETRIEVE 🚣 RELATED 🌣 TOOLS Employee Jobs NBAJOBS 9.0 (GVUDB) Query Date: \* 09/11/2015 Suffix: Last Paid Date: KIJOHNSO A Sign Out Get Started: Fill out the fields above and pr ★ Employee Jobs NBAJOBS 9.0 (GVUDB) 🙀 ADD 😫 RETRIEVE 🟯 RELATED 🔅 TOOLS Job Detail Payroll Default Deferred Pay Miscellaneous Excluded Deductions/Benefits Default Earnings Work Schedules Job Labor Distribution - JOB DETAIL Job Detail Effective Date 01/15/2014 Personnel Date 31/15/2014