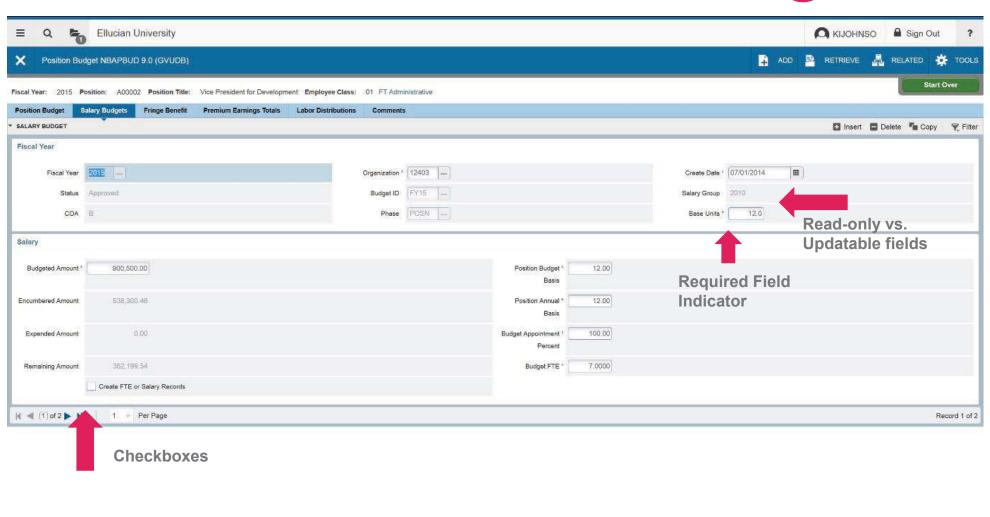

### Navigation: Application Navigator



ellucian.

#### Navigation: Easy page-to-page access











#### Navigation: Improved features within pages





ellucian.

# Modern user interface with industry standard web controls: Familiar concepts





# Modern user interface with industry standard web controls: Familiar concepts









# Modern user interface with industry standard web controls: Sections on pages









# Modern user interface with industry standard web controls: Supplemental Data Engine







© 2016 ELLUCIAN.

KIJOHNSO A Sign Out Ellucian University 🖹 ADD 🗎 RETRIEVE 🚣 RELATED 🌣 TOOLS Employee Jobs NBAJOBS 9.0 (GVUDB) Query Date: \* 09/11/2015 Suffix: Last Paid Date: KIJOHNSO A Sign Out Get Started: Fill out the fields above and pr ★ Employee Jobs NBAJOBS 9.0 (GVUDB) 🙀 ADD 😫 RETRIEVE 🟯 RELATED 🔅 TOOLS Job Detail Payroll Default Deferred Pay Miscellaneous Excluded Deductions/Benefits Default Earnings Work Schedules Job Labor Distribution - JOB DETAIL Job Detail Effective Date 01/15/2014 Personnel Date 31/15/2014 Hours per Day 1 Status \* Active ... Monthly FT for DD on Demand Employee Class \* MK