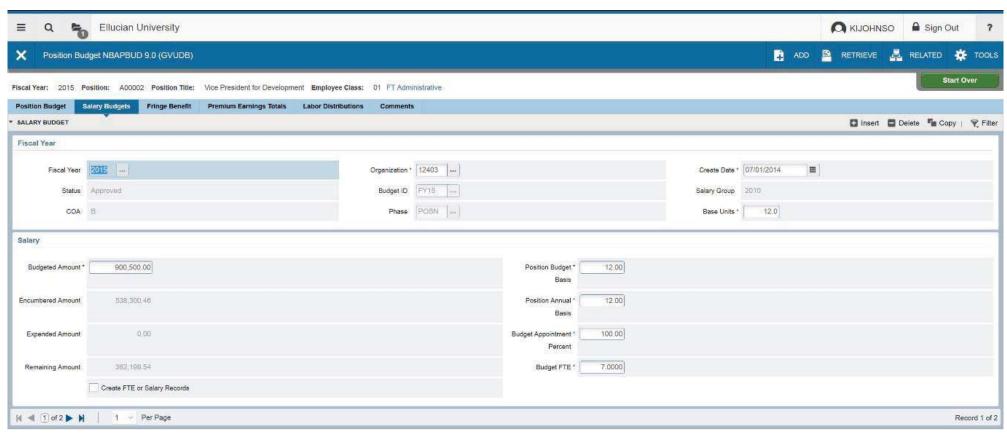

AJOBS 9.0 (GVUDB) 🙀 ADD 😫 RETRIEVE 🟯 RELATED 🔅 TOOLS Job Detail Payroll Default Deferred Pay Miscellaneous Excluded Deductions/Benefits Default Earnings Work Schedules Job Labor Distribution - JOB DETAIL Job Detail Effective Date 01/15/2014 Personnel Date 31/15/2014 Hours per Day 1 Status \* Active ... Monthly FT for DD on Demand Employee Class \* MK Leave Category Job FTE \* 1.000 Change Reason Appointment Percent \* --- Banner University Encumbrance Hours Grade \* 05 ... Group ' 2008 ... Table \* FA ... Compensation 35.000000 12.0 Hours per Pay \* Assign Salary Annual Salary \* 72,798.60 Record 1 of 2 ellucian.





















### System Messaging: Success, Warnings, and Errors









#### Multiple Record Views: Grid pages



ellucian.

### Multiple Record Views: Single Record









## Lookups and Filtering: Improving page searches









### Tablet Friendly: Banner on-the-go