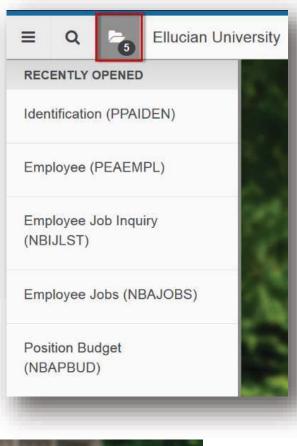

### Navigation: Application Navigator



ellucian.

#### Navigation: Easy page-to-page access











#### Navigation: Improved features within pages





ellucian.

# Modern user interface with industry standard web controls: Familiar concepts





# Modern user interface with industry standard web controls: Familiar concepts









# Modern user interface with industry standard web controls: Sections on pages









# Modern user interface with industry standard web controls: Supplemental Data Engine







© 2016 ELLUCIAN.

KIJOHNSO A Sign Out Ellucian University 🖹 ADD 🗎 RETRIEVE 🚣 RELATED 🌣 TOOLS Employee Jobs NBAJOBS 9.0 (GVUDB) Query Date: \* 09/11/2015 Suffix: Last Paid Date: KIJOHNSO A Sign Out Get Started: Fill out the fields above and pr ★ Employee Jobs NBAJOBS 9.0 (GVUDB) 🙀 ADD 😫 RETRIEVE 🟯 RELATED 🔅 TOOLS Job Detail Payroll Default Deferred Pay Miscellaneous Excluded De