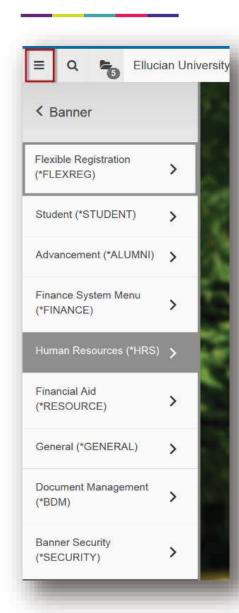

### Navigation: Application Navigator



ellucian.

#### Navigation: Easy page-to-page access











#### Navigation: Improved features within pages





ellucian.

# Modern user interface with industry standard web controls: Familiar concepts





# Modern user interface with industry standard web controls: Familiar concepts









# Modern user interface with industry standard web controls: Sections on pages









# Modern user interface with industry standard web controls: Supplemental Data Engine







© 2016 ELLUCIAN.

KIJOHNSO A Sign Out Ellucian University 🖹 ADD 🗎 RETRIEVE 🚣 RELATED 🌣 TOOLS Employee Jobs NBAJOBS 9.0 (GVUDB) Query Date: \* 09/11/2015 Suffix: Last Paid Date: KIJOHNSO A Sign Out Get Started: Fill out the fields above and pr ★ Employee Jobs NBAJOBS 9.0 (GVUDB) 🙀 ADD 😫 RETRIEVE 🟯 RELATED 🔅 TOOLS Job Detail Payroll Default Deferred Pay Miscellaneous Exclude