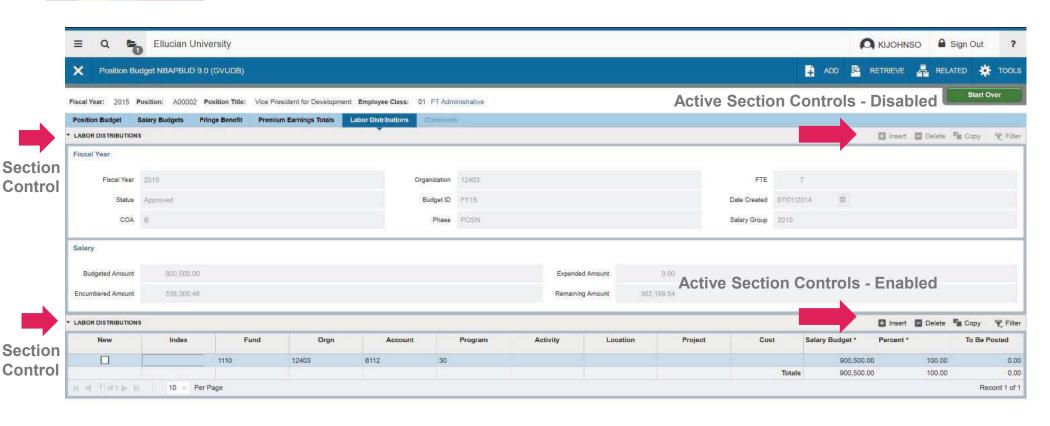

### Navigation: Application Navigator



ellucian.

#### Navigation: Easy page-to-page access











#### Navigation: Improved features within pages





ellucian.

# Modern user interface with industry standard web controls: Familiar concepts





# Modern user interface with industry standard web controls: Familiar concepts









# Modern user interface with industry standard web controls: Sections on pages









# Modern user interface with industry standard web controls: Supplemental Data Engine







© 2016 ELLUCIAN.

KIJOHNSO A Sign Out Ellucian University 🖹 ADD 🗎 RETRIEVE 🚣 RELATED 🌣 TOOLS Employee Jobs NBAJOBS 9.0 (GVUDB) Query Date: \* 09/11/2015 Suffix: Last Paid Date: KIJOHNSO A Sign Out Get Started: Fill out the fields above and pr ★ Employee Jobs NBAJOBS 9.0 (GVUDB) 🙀 ADD 😫 RETRIEVE 🟯 RELATED 🔅 TOOLS Job Detail Payroll Default Deferred Pay Miscellaneous Excluded Deductions/Benefits Default Earnings Work Schedules Job Labor Distribution - JOB DETAIL Job Detail Effective Date 01/15/2014 Personnel Date 31/15/2014 Hours per Day 1 Status \* Active ... Monthly FT for DD on Demand Employee Class \* MK Leave Category Job FTE \* 1.000 Change Reason Appointment Percent \* --- Banner Univers