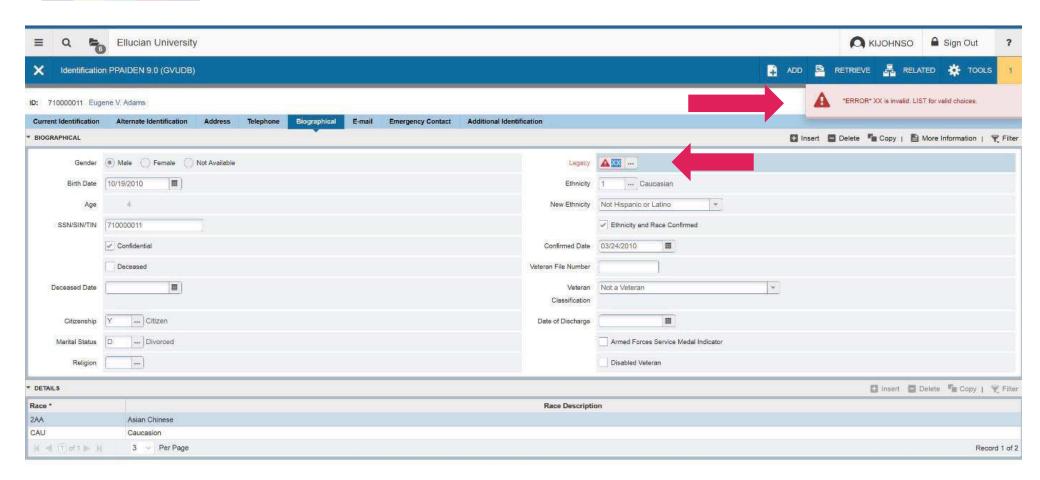

x: Last Paid Date: KIJOHNSO A Sign Out Get Started: Fill out the fields above and pr ★ Employee Jobs NBAJOBS 9.0 (GVUDB) 🙀 ADD 😫 RETRIEVE 🟯 RELATED 🔅 TOOLS Job Detail Payroll Default Deferred Pay Miscellaneous Excluded Deductions/Benefits Default Earnings Work Schedules Job Labor Distribution - JOB DETAIL Job Detail Effective Date 01/15/2014 Personnel Date 31/15/2014 Hours per Day 1 Status \* Active ... Monthly FT for DD on Demand Employee Class \* MK Leave Category Job FTE \* 1.000 Change Reason Appointment Percent \* --- Banner University Encumbrance Hours Grade \* 05 ... Group ' 2008 ... Table \* FA ... Compensation 35.000000 12.0 Hours per Pay \* Assign Salary Annual Salary \* 72,798.60 Record 1 of 2 ellucian.





















### System Messaging: Success, Warnings, and Errors









#### Multiple Record Views: Grid pages



ellucian.

### Multiple Record Views: Single Record









## Lookups and Filtering: Improving page searches









### Tablet Friendly: Banner on-the-go